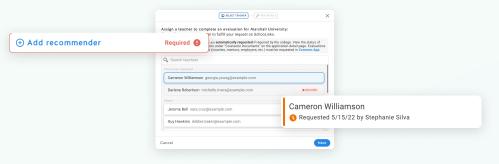

#### **Request recommendations**

Once you've added an application, SchooLinks will let you know how many teacher recommendations are required. Select your teacher from a list, or add them manually.