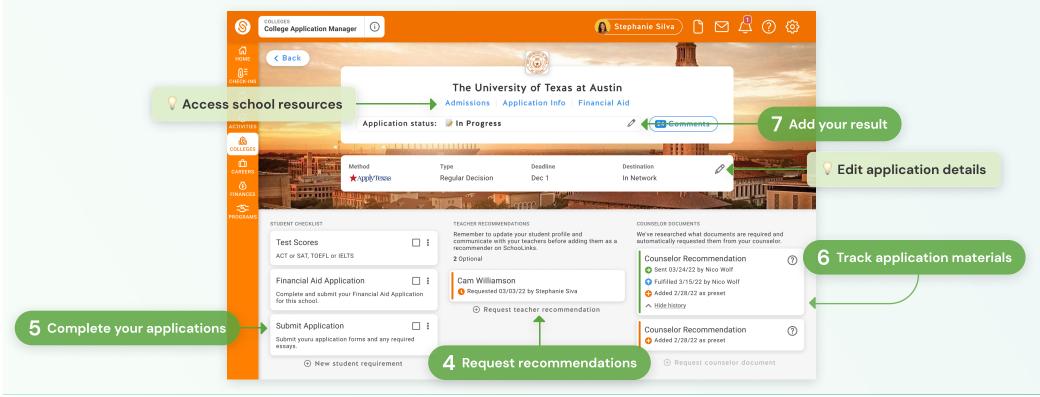

# The Student's Guide to SchooLinks' College Application Manager

#### **Request recommendations**

Once you've added an application, SchooLinks will let you know how many teacher recommendations are required. Select your teacher from a list, or add them manually.

## Track application materials

Check back in SchooLinks to see the status of all your application materials. With electronic applications, you can even see when the college has viewed your documents!

|                                                                                      |                      |                           | R              | Recommendation tra  | acker        |
|--------------------------------------------------------------------------------------|----------------------|---------------------------|----------------|---------------------|--------------|
|                                                                                      | School               | Student<br>Checklist      | Tear 3<br>Rec: | Fulfilled 2 Pending | g 0 Declined |
|                                                                                      | Villanova University | 000                       | •              | View all requ       | uests        |
| Counselor Recommendation Viewed by college 3/15/22                                   | ? Niagara University | 000                       |                | 000                 |              |
| <ul> <li>Sent 3/1/22 by Nico Wolf</li> <li>Fulfilled 2/25/22 by Nico Wolf</li> </ul> | Duke University      | $\odot \odot \odot \odot$ | Request        |                     |              |
| <ul> <li>Added 1/15/22 as preset</li> <li>A Hide history</li> </ul>                  | Columbia University  | 000                       | 00             | 000                 |              |

When you hear back from colleges, add your results in SchooLinks to request any final transcripts and requirements.