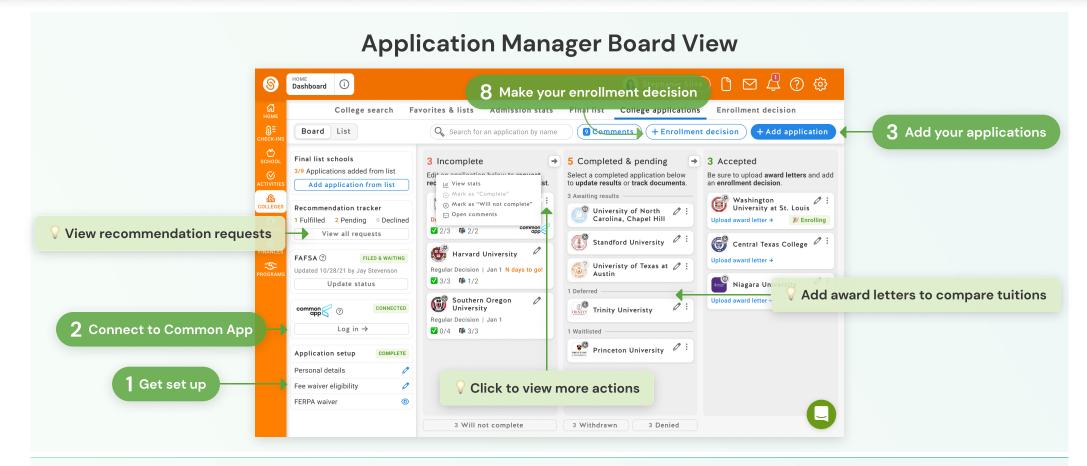

# The Student's Map of SchooLinks' College Application Manager

# Get set up

Add your email and mailing address, determine your fee waiver eligibility, and complete the SchooLinks FERPA waiver in order to start tracking your college applications.

|                        |               | ۷                                                                                                      |                                                                                                                                                                                 |
|------------------------|---------------|--------------------------------------------------------------------------------------------------------|---------------------------------------------------------------------------------------------------------------------------------------------------------------------------------|
|                        | We            | elcome to College Applications                                                                         |                                                                                                                                                                                 |
|                        | Track applica | ,<br>tions and request important documents, like transcri<br>recommendation letters, all in one place! | I have fully read and understood the FERPA Release Authorization explanation above.<br>Select non:                                                                              |
| Application setup      | COMPLETE      | Ready to get set up?                                                                                   | I waive my right to review all recommendations and supporting documents submitted by me or<br>on my behalf.                                                                     |
| Personal details       | 0             | Let's go →                                                                                             | D ID NOT waive my right to review all recommendations and supporting documents submitted by<br>me or on my behalf.     Your signature     Type your name to sign electronically |
| Fee waiver eligibility | 0             |                                                                                                        | I understand that my waiver or no waiver selection above pertains to all colleges to which I apply<br>and that my selections on here cannot change after submitting this form.  |
| FERPA waiver           | 0             |                                                                                                        | Sign waiver                                                                                                                                                                     |

## Add your applications

Add applications from your Final List and fill out the details. If it's a Common App application, you'll need to add it to "My Colleges" in Common App, then refresh the page back on SchooLinks.

## **Complete your applications**

As you complete your applications, be sure to check off the items on your student checklist. You can also check all items at once by clicking "Mark as 'Complete."

|                           | Finish student checklist to mark as "Complete" $~~	imes$                                                                                                                                                                                                           |
|---------------------------|--------------------------------------------------------------------------------------------------------------------------------------------------------------------------------------------------------------------------------------------------------------------|
|                           | © University of<br>There are outstanding student c<br>Before marking your application °C<br>completed all items remaining ony<br>Test Scores Submit Application Submit Application Submit your application forms and any required essays. Complete on Common App → |
| Test Scores<br>ACT or SAT | s and any required essays.                                                                                                                                                                                                                                         |
|                           | Cancel Edit checklist Mark all complete                                                                                                                                                                                                                            |

## Connect to Common App 👁

If your school uses Common App, follow the link to log in or create an account. Make sure you consent to share information with SchooLinks and add your high school. Complete the Common App FERPA in the colleges tab once you've added a college.

## Track application materials

Check back in SchooLinks to see the status of all your application materials. With electronic applications, you can even see when the college has viewed your documents!

|                                                                                      |                      |                           | R              | Recommendation tra  | acker        |
|--------------------------------------------------------------------------------------|----------------------|---------------------------|----------------|---------------------|--------------|
|                                                                                      | School               | Student<br>Checklist      | Tear 3<br>Rec: | Fulfilled 2 Pending | g 0 Declined |
|                                                                                      | Villanova University | 000                       | •              | View all requ       | uests        |
| Counselor Recommendation Viewed by college 3/15/22                                   | ? Niagara University | 000                       |                | 000                 |              |
| <ul> <li>Sent 3/1/22 by Nico Wolf</li> <li>Fulfilled 2/25/22 by Nico Wolf</li> </ul> | Duke University      | $\odot \odot \odot \odot$ | Request        |                     |              |
| <ul> <li>Added 1/15/22 as preset</li> <li>A Hide history</li> </ul>                  | Columbia University  | 000                       | 00             | 000                 |              |

#### Make your enrollment decision

Once you've made the big decision, add your decision in SchooLinks to let your counselor know and to request your final transcript.

| Q Search colleges                       | 6.8 G                                                                           |
|-----------------------------------------|---------------------------------------------------------------------------------|
| Unviersity of Texas at Austin           | 🎉 Application marked as Enrolled 🎉                                              |
| 💓 Texas College                         | Recevied your award letter for Univsersity of Texas at Austin? Add it in Colleg |
| Universidad Adventista de Chile         | Financing to calculate the net cost of attending this college.                  |
| Cape Peninsula University of Technology |                                                                                 |
| Pending                                 | Skip award letter for now Add award letter $\rightarrow$                        |
| Benedictine University                  |                                                                                 |
| Rice University                         |                                                                                 |
| Add enrollment decision                 |                                                                                 |
|                                         |                                                                                 |
|                                         |                                                                                 |