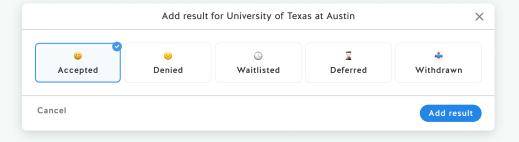

When you hear back from colleges, add your results in SchooLinks to request any final transcripts and requirements.